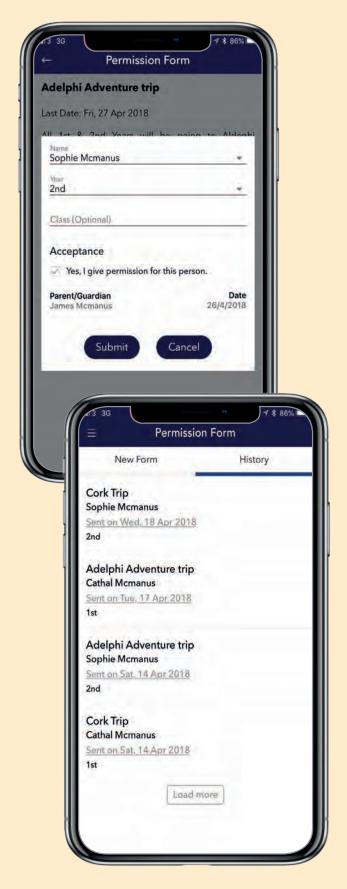

# **PERMISSION FORMS**

Parents will receive a Form in the App when the school needs permission for the students to attend a trip or event. These forms can be quickly and seamlessly returned.