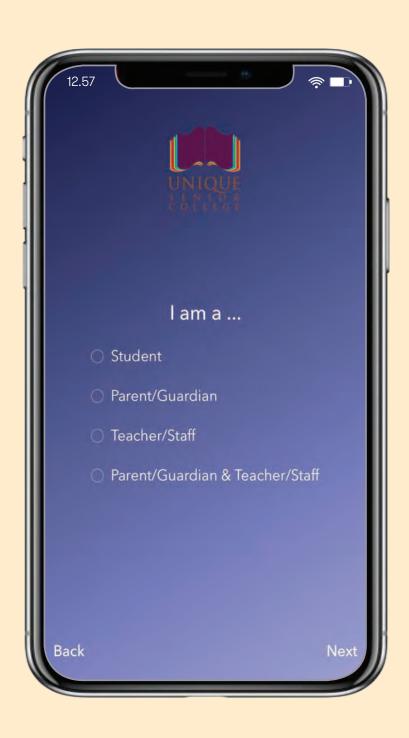

# **REGISTRATION**

Click button to set your school connection as:

- Student
- Parent/Guardian
- Teacher/Staff
- Parent/Guardian & Teacher/Staff