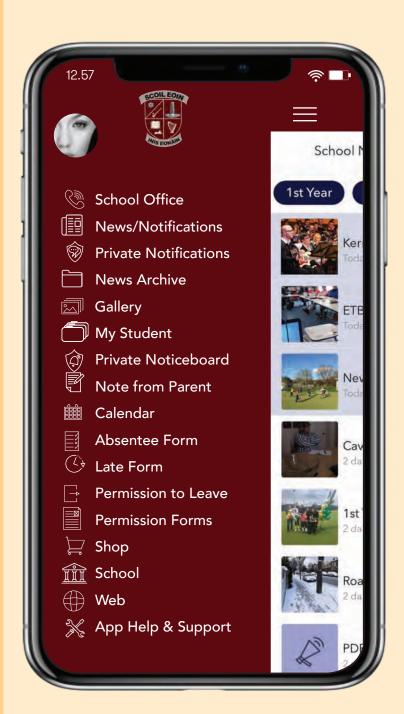

#### **Communications**

- Personal Notifications
- Private Group Messaging
- Alerted News & Notifications
- Archived News & Notifications
- Calendar
- Gallery

#### **Parental Student Functions**

- Note from Parent
- Absentee reporting
- Late Form
- Permission to Leave Early
- Consent Forms
- My Student Absences; Medical Information; Picture Permission

# **DASHBOARD ALERTS**

Your App will open on the New & Notifications page. See 'Attention Please' on the bottom strap for a list of reminders about forms and permissions you need to submit, plus payments you need to make.

# **MY STUDENT**

# **ABSENTEE FORMS**

Parents must use the Absentee Form in the App to report their student's absence to the school. This must be done on the date(s) of the absence.

Only parents who have been appropriately confirmed by the school can submit absences. You will also receive a confirmation email to your verified email address when you submit an absence.

# **NOTE FROM PARENT & LATE FORM**

### **PERMISSION TO LEAVE EARLY**

Parents must use the Permission to Leave Early in the App to notify the school that their student needs to leave (and return to) the school early. This must be done on the day in question. The student can then excuse themselves from class and the teacher can view the relevant Permission Note in their Teacher App. Only parents who have been appropriately confirmed by the school can submit Permission forms.

# **PERMISSION FORMS**

Parents will receive a Form in the App when the school needs permission for the students to attend a trip or event. These forms can be quickly and seamlessly returned.

# SHOP

Make in-app school payments for, eg school events, trips, facilities, school books, stationery.