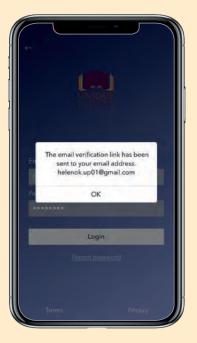

4. Enter email address

5. Login

**6.** Verify – a verification email will be sent to your email.

Can't find the verification email? - Check your junk mail

NB: As Parents have access to Student Reports, Absence and Permission forms, etc, it is essential that you keep your APP PASSWORD private.