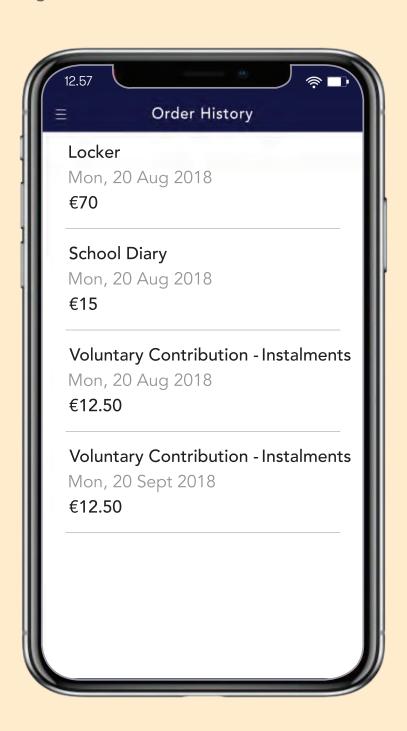

# **ORDER HISTORY**

Your order history for School Payments, Books and Uniform can be viewed in-app so that you can easily keep track of your payments and purchases. You will also receive email confirmation of your transaction.