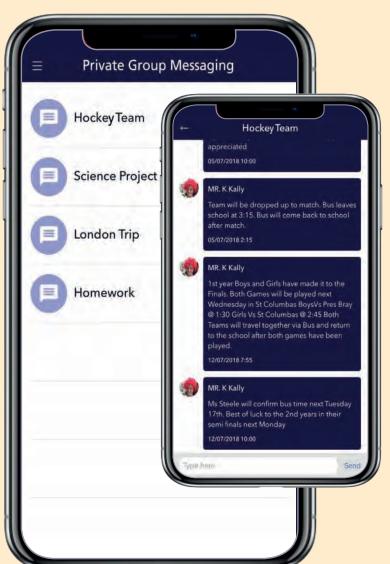

### **Private Group Messaging**

Teachers & coaches can set up Groups for teams or activities. The teachers will then invite students and/or parents to the Group and only those who are invited can participate.

It allows for two way communications. So a coach can announce a match is taking place and a student can reply that they are available to play.

All conversations are recorded and cannot be deleted. This provides a fully secure, private space for communications which is controlled and overseen by the school.

Display name only is visible, email address and mobile numbers are not displayed.