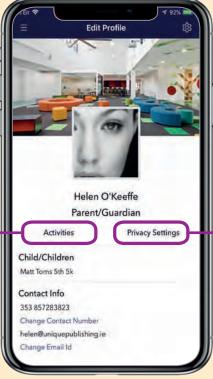

# **EDIT PROFILE**

### PROFILE ACTIVITIES

Select the **Activities** for which you wish to receive Alerted Notifications.

By default all Activities are selected, so click off any that are not relevant to you.

### PRIVACY SETTINGS

Enter/update **contact consent** settings and analytic data.