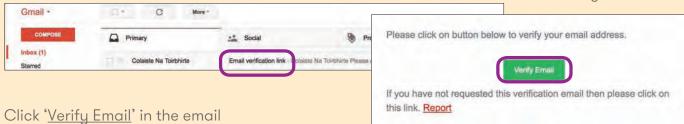

4. Enter email address

5. Login

**6.** Verify – a verification email will be sent to your email.

Can't find the verification email? - Check your junk mail

NB: As Parents have access to Student Reports, Absence and Permission forms, etc, it is essential that you keep your APP PASSWORD private.