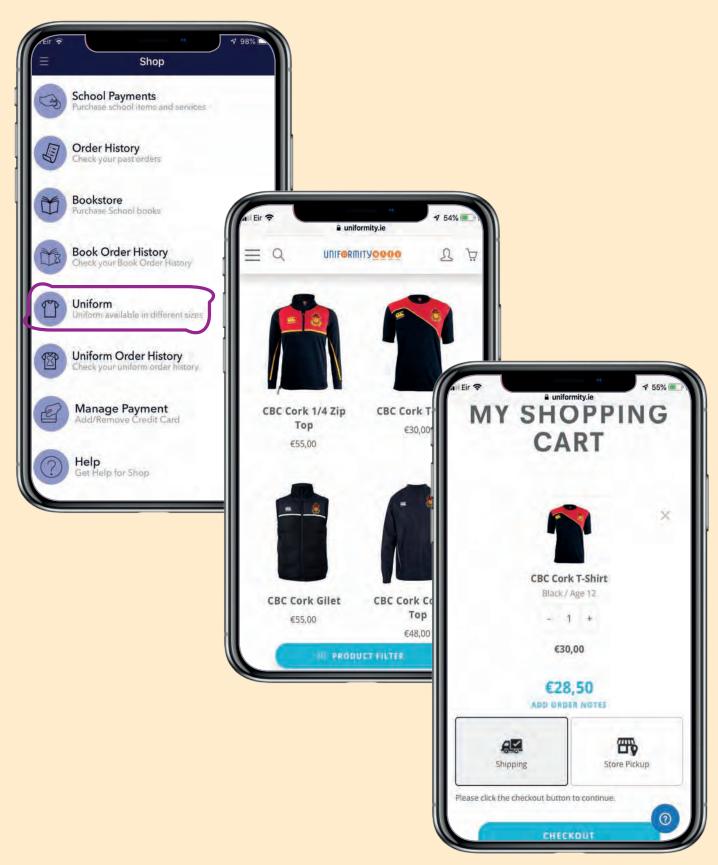

# **UNIFORM**

Make in-app purchases of uniform from school supplier.

A full history of purchases can be viewed.

# **ORDER HISTORY**

Your order history for School Payments, Books and Uniform can be viewed in-app so that you can easily keep track of your payments and purchases. You will also receive email confirmation of your transaction.