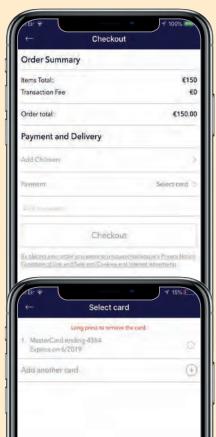

# SHOP

Make in-app school payments for, eg school events, trips, facilities, school books, stationery.

# **ORDER HISTORY**

Your order history for School Payments, Books and Uniform can be viewed in-app so that you can easily keep track of your payments and purchases. You will also receive email confirmation of your transaction.