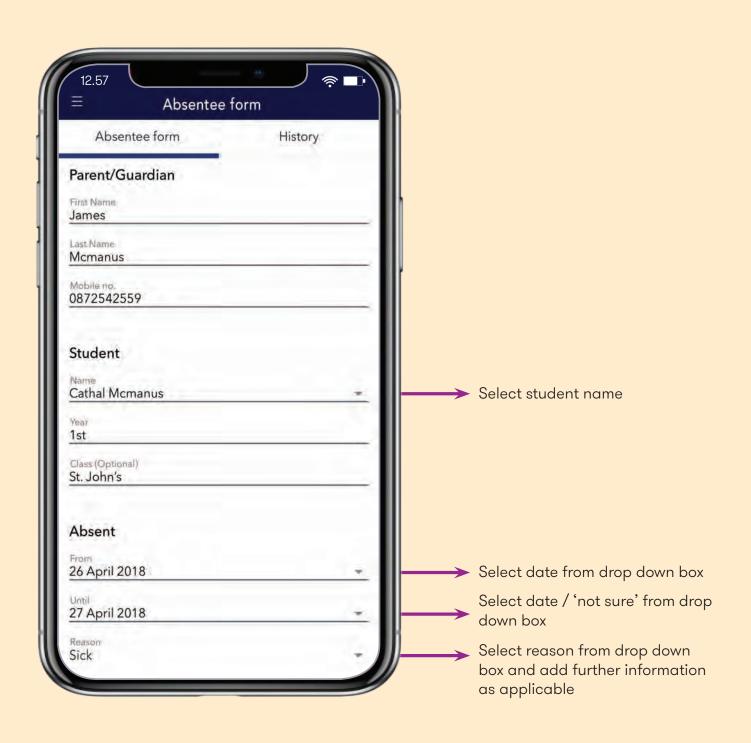

# **ABSENTEE FORMS**

Parents must use the Absentee Form in the App to report their student's absence to the school. This must be done on the date(s) of the absence.

Only parents who have been appropriately confirmed by the school can submit absences. You will also receive a confirmation email to your verified email address when you submit an absence.

The App also contains a <u>full history</u> of every Absentee Form submitted for your student. This history cannot be deleted by the App user.