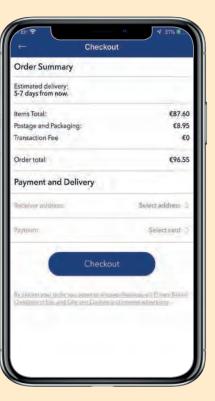

# SHOP

Make in-app school payments for, eg school events, trips, facilities, school books, stationery.

# **ORDER HISTORY**

Your order history for School Payments, Books and Uniform can be viewed in-app so that you can easily keep track of your payments and purchases. You will also receive email confirmation of your transaction.