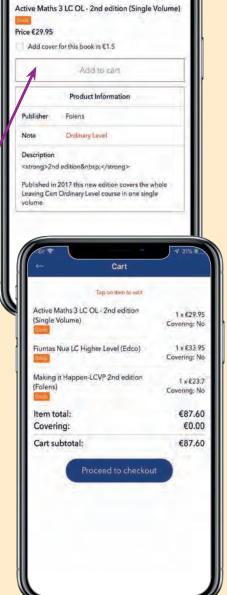

# **BOOKSTORE**

View or print booklists and purchase books in-app.

A full history of purchases can be viewed.

# **ORDER HISTORY**

Your order history for School Payments, Books and Uniform can be viewed in-app so that you can easily keep track of your payments and purchases. You will also receive email confirmation of your transaction.