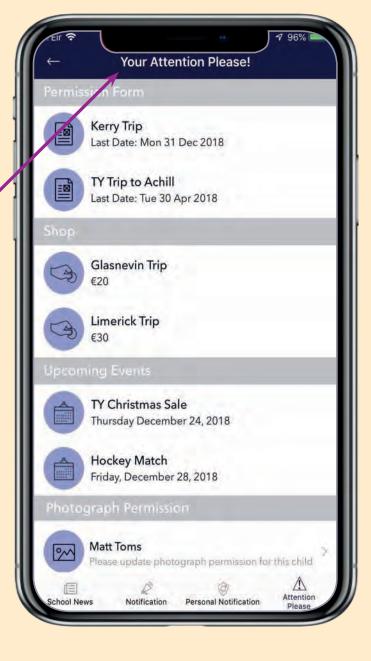

# **DASHBOARD ALERTS**

Your App will open on the New & Notifications page. See 'Attention Please' on the bottom strap for a list of reminders about forms and permissions you need to submit, plus payments you need to make.

# **PERMISSION FORMS**

Parents will receive a Form in the App when the school needs permission for the students to attend a trip or event. These forms can be quickly and seamlessly returned.