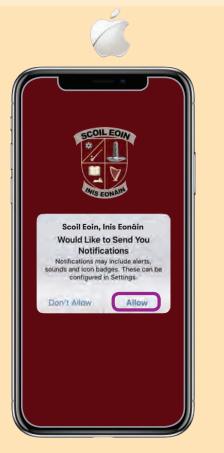

# **DOWNLOAD AND SETUP YOUR APP**

1. **DOWNLOAD** YOUR APP

Search for:

'Scoil Eoin, Inis Eonáin' in -

2. **ALLOW** PUSH NOTIFICATIONS