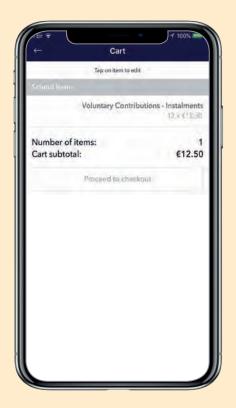

# SHOP

Make in-app school payments for, eg school events, trips, facilities, school books, stationery.

# **ORDER HISTORY**

Your order history for School Payments, Books and Uniform can be viewed in-app so that you can easily keep track of your payments and purchases. You will also receive email confirmation of your transaction.