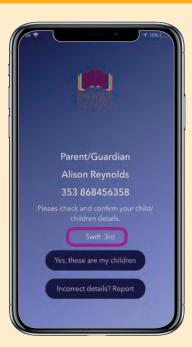

# **PARENT/GUARDIAN REGISTRATION**

1. Input your mobile number (check Country Code is correctly set)

Enter OTP code that will be sent to your phone)

**3.** Confirm match with school's database record for your son(s)/daughter(s)