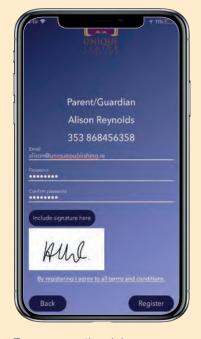

4. Enter email address

5. Login

**6.** Verify – a verification email will be sent to your email.

Can't find the verification email? - Check your junk mail

NB: As Parents have access to Student Reports, Absence and Permission forms, etc, it is essential that you keep your APP PASSWORD private.