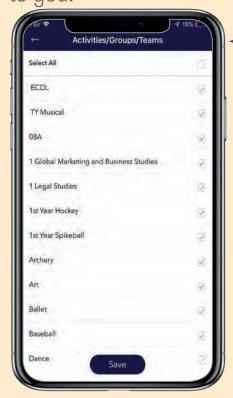

### PROFILE ACTIVITIES

Select the **Activities** for which you wish to receive Alerted Notifications.

By default all Activities are selected, so click off any that are not relevant to you.