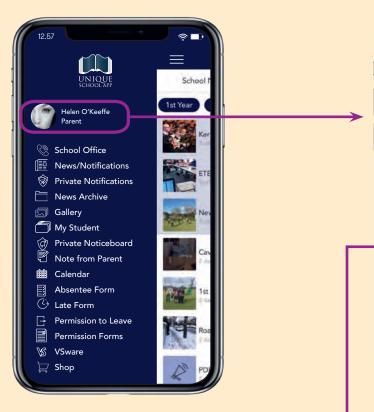

# **DASHBOARD ALERTS**

Your App will open on the New & Notifications page. See 'Attention Please' on the bottom strap for a list of reminders about forms and permissions you need to submit, plus payments you need to make.

# **MY STUDENT**