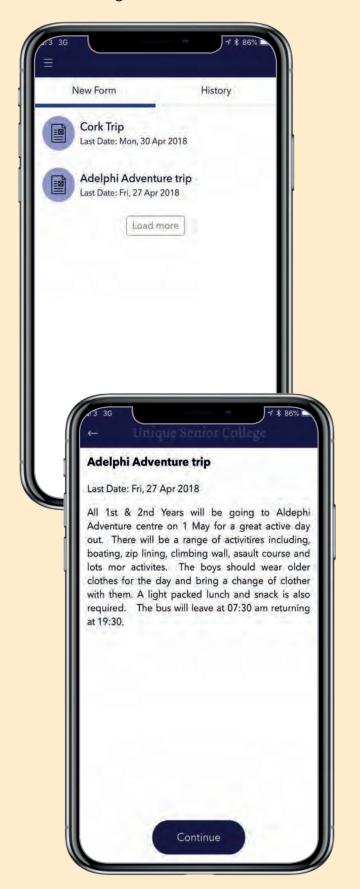

# **PERMISSION FORMS**

Parents will receive a Form in the App when the school needs permission for the students to attend a trip or event. These forms can be quickly and seamlessly returned.

# **DASHBOARD ALERTS**

Your App will open on the New & Notifications page. See 'Attention Please' on the bottom strap for a list of reminders about forms and permissions you need to submit, plus payments you need to make.