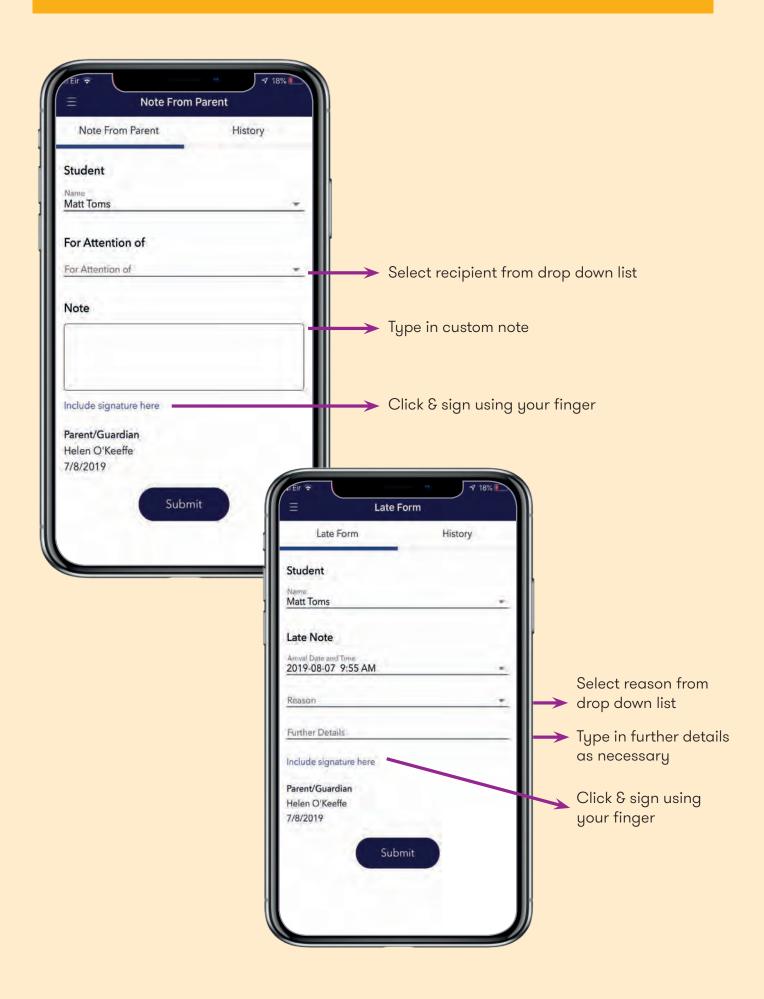

# **NOTE FROM PARENT & LATE FORM**

### **PERMISSION TO LEAVE EARLY**

Parents must use the Permission to Leave Early in the App to notify the school that their student needs to leave (and return to) the school early. This must be done on the day in question. The student can then excuse themselves from class and the teacher can view the relevant Permission Note in their Teacher App. Only parents who have been appropriately confirmed by the school can submit Permission forms.

You will receive a confirmation email to your verified email address when you submit a form. The App also contains a full history of every Form sent for that device. This history cannot be deleted by the App user. A student will still need to be signed out from the school in the normal manner.