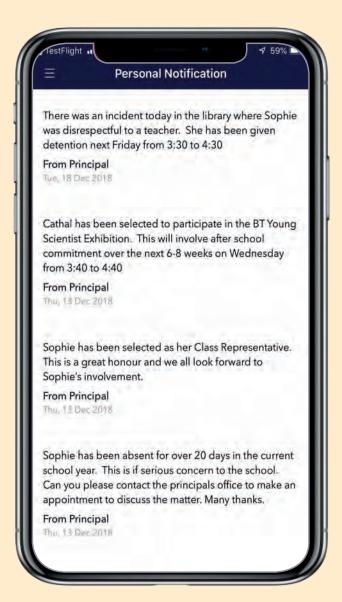

#### **Personal Notification**

School can send private messages to individual parents.