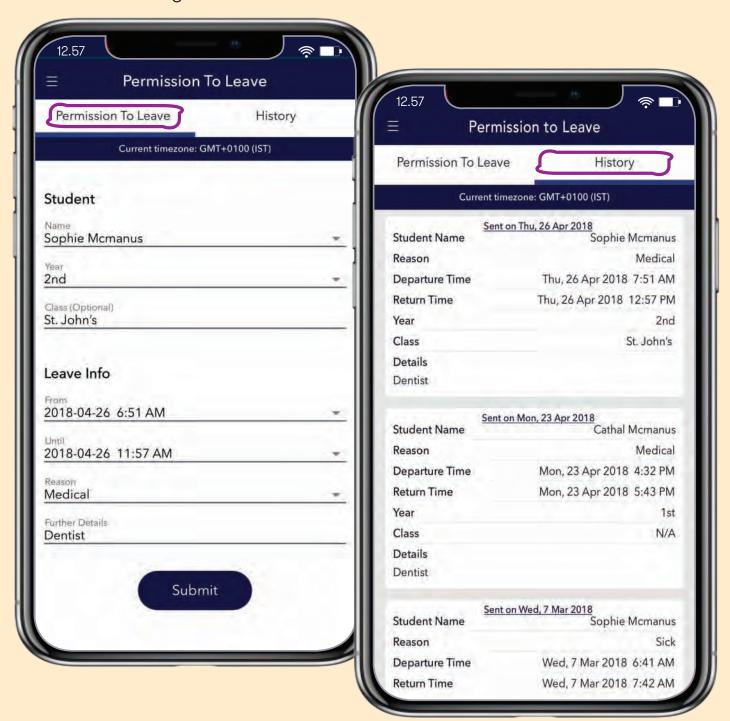

### **PERMISSION TO LEAVE EARLY**

Parents must use the Permission to Leave Early in the App to notify the school that their student needs to leave (and return to) the school early. This must be done on the day in question. The student can then excuse themselves from class and the teacher can view the relevant Permission Note in their Teacher App. Only parents who have been appropriately confirmed by the school can submit Permission forms.

You will receive a confirmation email to your verified email address when you submit a form. The App also contains a full history of every Form sent for that device. This history cannot be deleted by the App user. A student will still need to be signed out from the school in the normal manner.