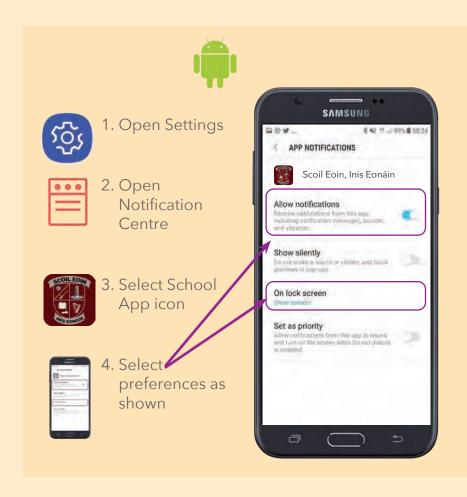

# **DOWNLOAD AND SETUP YOUR APP**

1. **DOWNLOAD** YOUR APP

Search for:

'Scoil Eoin, Inis Eonáin' in -

2. **ALLOW** PUSH NOTIFICATIONS