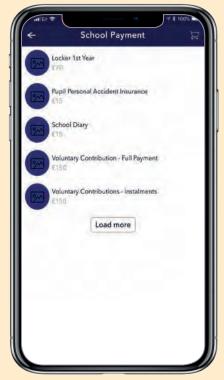

### **School Payment - EASY TO USE**

- Parents will only see items which they need to pay for
- Full history of items purchased

# SHOP

Make in-app school payments for, eg school events, trips, facilities, school books, stationery.