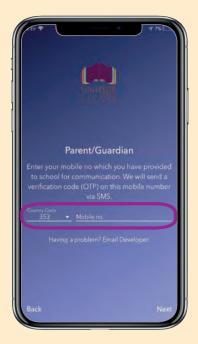

# **PARENT/GUARDIAN REGISTRATION**

1. Input your mobile number (check Country Code is correctly set)

Enter OTP code that will be sent to your phone)

**3.** Confirm match with school's database record for your son(s)/daughter(s)

4. Enter email address

5. Login

**6.** Verify – a verification email will be sent to your email.

Can't find the verification email? - Check your junk mail

NB: As Parents have access to Student Reports, Absence and Permission forms, etc, it is essential that you keep your APP PASSWORD private.