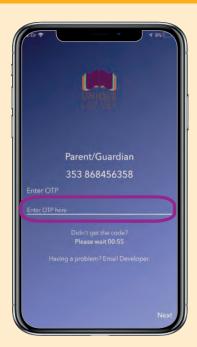

# **PARENT/GUARDIAN REGISTRATION**

1. Input your mobile number (check Country Code is correctly set)

Enter OTP code that will be sent to your phone)

**3.** Confirm match with school's database record for your son(s)/daughter(s)