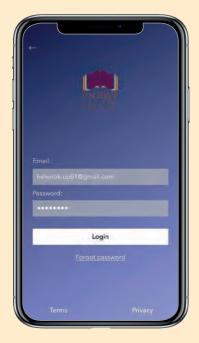

4. Enter email address

5. Login

**6.** Verify – a verification email will be sent to your email.

Can't find the verification email? - Check your junk mail

NB: As Parents have access to Student Reports, Absence and Permission forms, etc, it is essential that you keep your APP PASSWORD private.