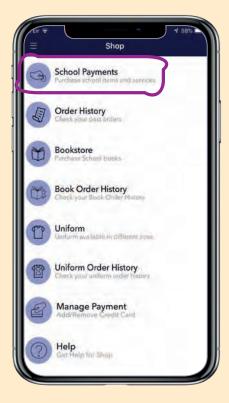

# SHOP

Make in-app school payments for, eg school events, trips, facilities, school books, stationery.

# **BOOKSTORE**

View or print booklists and purchase books in-app.

A full history of purchases can be viewed.

# **UNIFORM**

Make in-app purchases of uniform from school supplier.

A full history of purchases can be viewed.

# **ORDER HISTORY**

Your order history for School Payments, Books and Uniform can be viewed in-app so that you can easily keep track of your payments and purchases. You will also receive email confirmation of your transaction.