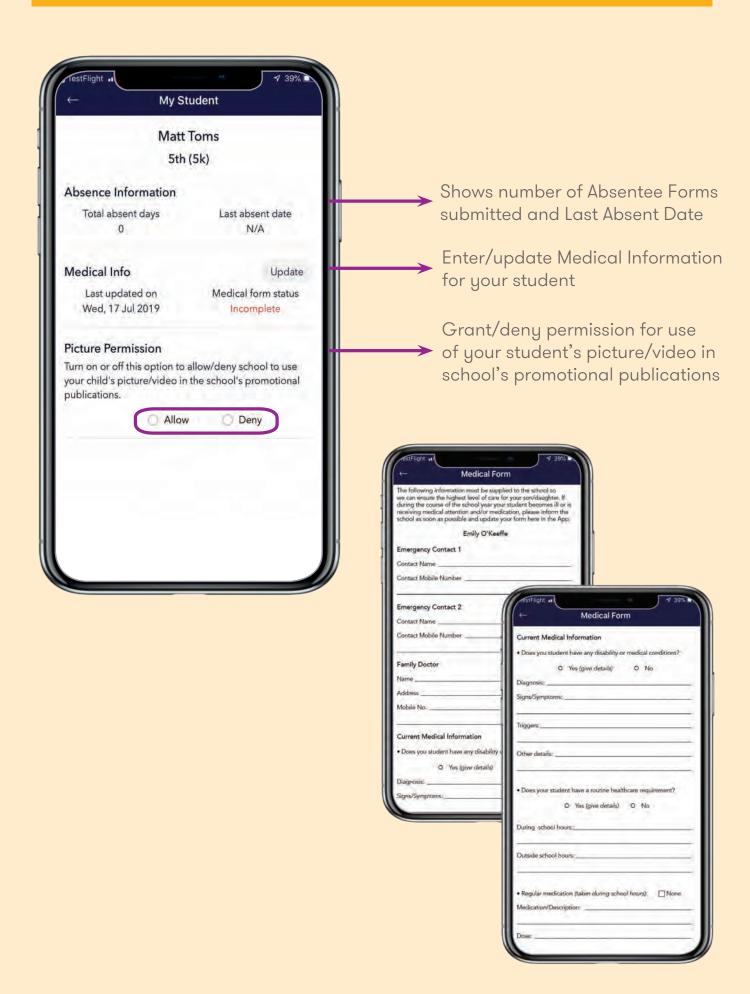

#### **Parental Student Functions**

- Note from Parent
- Absentee reporting
- Late Form
- Permission to Leave Early
- Consent Forms
- My Student Absences; Medical Information; Picture Permission

# **MY STUDENT**

# **ABSENTEE FORMS**

Parents must use the Absentee Form in the App to report their student's absence to the school. This must be done on the date(s) of the absence.

Only parents who have been appropriately confirmed by the school can submit absences. You will also receive a confirmation email to your verified email address when you submit an absence.

The App also contains a <u>full history</u> of every Absentee Form submitted for your student. This history cannot be deleted by the App user.