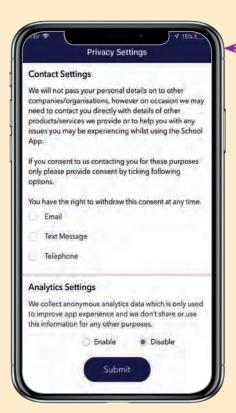

### PRIVACY SETTINGS

Enter/update **contact consent** settings and analytic data.