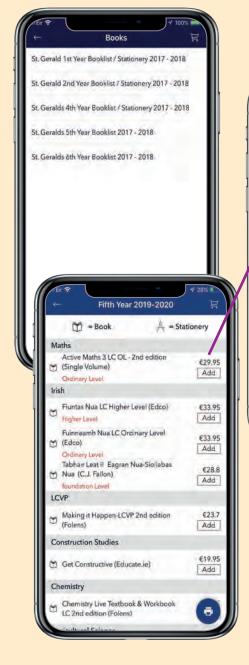

# **BOOKSTORE**

View or print booklists and purchase books in-app.

A full history of purchases can be viewed.

# **ORDER HISTORY**

Your order history for School Payments, Books and Uniform can be viewed in-app so that you can easily keep track of your payments and purchases. You will also receive email confirmation of your transaction.