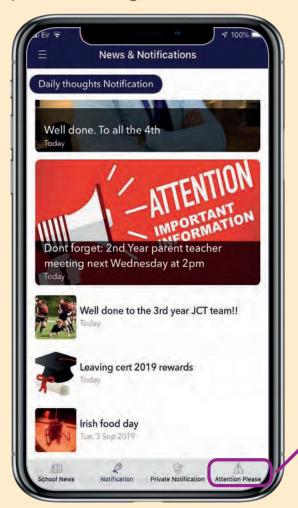

# **DASHBOARD ALERTS**

Your App will open on the New & Notifications page. See 'Attention Please' on the bottom strap for a list of reminders about forms and permissions you need to submit, plus payments you need to make.