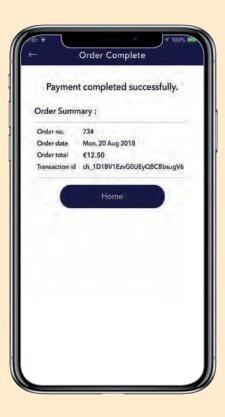

# **ORDER HISTORY**

Your order history for School Payments, Books and Uniform can be viewed in-app so that you can easily keep track of your payments and purchases. You will also receive email confirmation of your transaction.